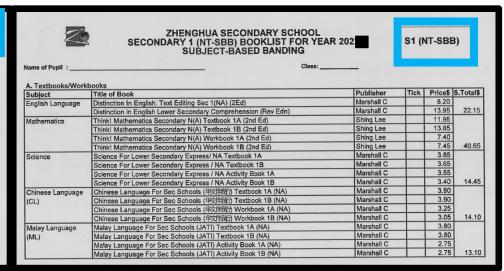

### ZHENGHUA SECONDARY SCHOOL SECONDARY 1 (NT-SBB) BOOKLIST FOR YEAR 202 SUBJECT-BASED BANDING

S1 (NT-SBB)

Name of Pupil : \_\_\_\_\_

### A. Textbooks/Workbooks

| Subject                  | Title of Book                                                  | Publisher  | Tick | Price\$ | S.Total\$ |
|--------------------------|----------------------------------------------------------------|------------|------|---------|-----------|
| English Language         | Distinction In English: Text Editing Sec 1(NA) (2Ed)           | Marshall C |      | 8.20    |           |
|                          | Distinction in English Lower Secondary Comprehension (Rev Edn) | Marshall C |      | 13.95   | 22.15     |
| Mathematics              | Think! Mathematics Secondary N(A) Textbook 1A (2nd Ed)         | Shing Lee  |      | 11.95   |           |
|                          | Think! Mathematics Secondary N(A) Textbook 1B (2nd Ed)         | Shing Lee  |      | 13,85   |           |
|                          | Think! Mathematics Secondary N(A) Workbook 1A (2nd Ed)         | Shing Lee  |      | 7.40    |           |
|                          | Think! Mathematics Secondary N(A) Workbook 1B (2nd Ed)         | Shing Lee  |      | 7.45    | 40.65     |
| Science                  | Science For Lower Secondary Express/ NA Textbook 1A            | Marshall C |      | 3.85    |           |
|                          | Science For Lower Secondary Express / NA Textbook 1B           | Marshall C |      | 3.65    |           |
|                          | Science For Lower Secondary Express / NA Activity Book 1A      | Marshall C |      | 3.55    |           |
|                          | Science For Lower Secondary Express / NA Activity Book 1B      | Marshall C |      | 3.40    | 14.45     |
| Chinese Language<br>(CL) | Chinese Language For Sec Schools (华文件设计) Textbook 1A (NA)      | Marshall C |      | 3.90    |           |
|                          | Chinese Language For Sec Schools (华文件形) Textbook 1B (NA)       | Marshall C |      | 3.90    |           |
|                          | Chinese Language For Sec Schools (华文年的) Workbook 1A (NA)       | Marshall C |      | 3.25    |           |
|                          | Chinese Language For Sec Schools (华文件设分) Workbook 1B (NA)      | Marshall C |      | 3.05    | 14.10     |
| Malay Language<br>(ML)   | Malay Language For Sec Schools (JATI) Textbook 1A (NA)         | Marshall C |      | 3.80    |           |
|                          | Malay Language For Sec Schools (JATI) Textbook 1B (NA)         | Marshall C |      | 3.80    |           |
|                          | Malay Language For Sec Schools (JATI) Activity Book 1A (NA)    | Marshall C |      | 2.75    | -         |
|                          | Malay Language For Sec Schools (JATI) Activity Book 1B (NA)    | Marshall C |      | 2.75    | 13.10     |