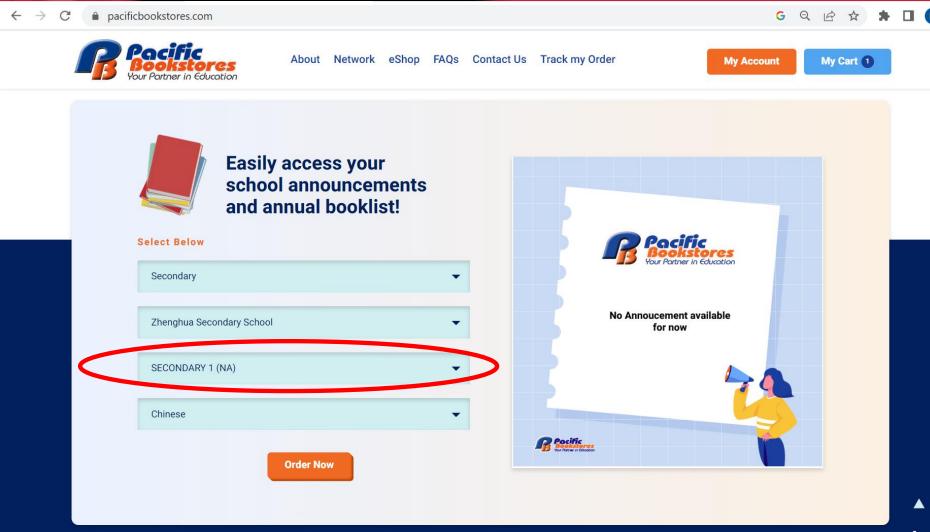

| 3.25    |           |
|                          | Chinese Language For Sec Schools (华文件设分) Workbook 1B (NA)      | Marshall C |      | 3.05    | 14.10     |
| Malay Language<br>(ML)   | Malay Language For Sec Schools (JATI) Textbook 1A (NA)         | Marshall C |      | 3.80    |           |
|                          | Malay Language For Sec Schools (JATI) Textbook 1B (NA)         | Marshall C |      | 3.80    |           |
|                          | Malay Language For Sec Schools (JATI) Activity Book 1A (NA)    | Marshall C |      | 2.75    | -         |
|                          | Malay Language For Sec Schools (JATI) Activity Book 1B (NA)    | Marshall C |      | 2.75    | 13.10     |



## Subject-Based Banding Online Purchase







## Subject-Based Banding Online Purchase





## Subject-Based Banding Online Purchase