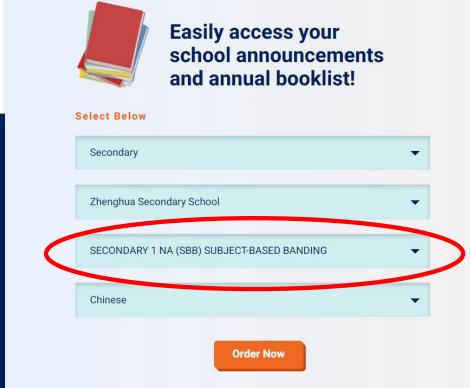

| Chinese Language For Sec Schools (华文件设分) Workbook 1B (NA)      | Marshall C |      | 3.05    | 14.10     |
| Malay Language<br>(ML)   | Malay Language For Sec Schools (JATI) Textbook 1A (NA)         | Marshall C |      | 3.80    |           |
|                          | Malay Language For Sec Schools (JATI) Textbook 1B (NA)         | Marshall C |      | 3.80    |           |
|                          | Malay Language For Sec Schools (JATI) Activity Book 1A (NA)    | Marshall C |      | 2.75    | -         |
|                          | Malay Language For Sec Schools (JATI) Activity Book 1B (NA)    | Marshall C |      | 2.75    | 13.10     |



## Subject-Based Banding Online Purchase







## Subject-Based Banding Online Purchase





## Subject-Based Banding Online Purchase