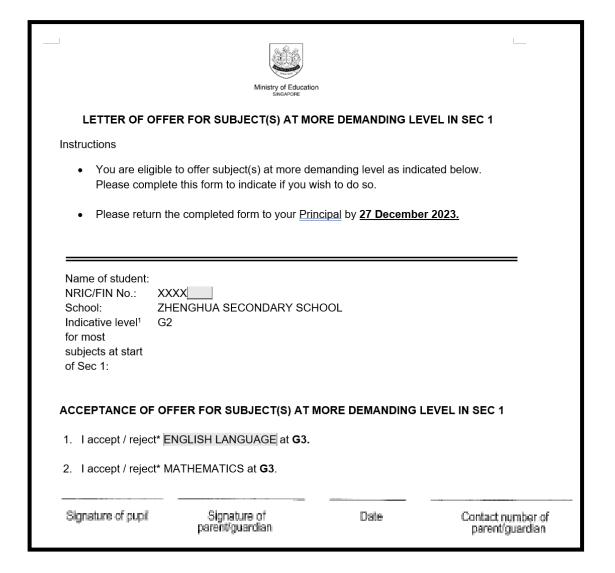

#### How does the offer letter look like?

Please return completed form to the General Office.