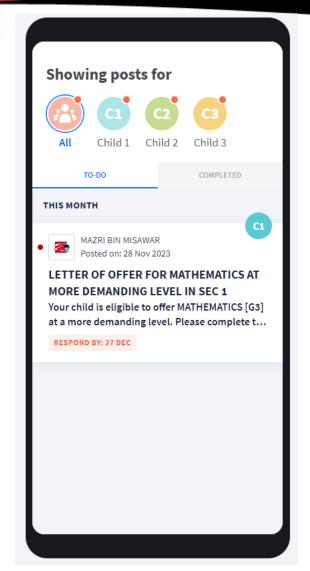

#### How does the offer letter look like?

Please return completed form to the General Office.