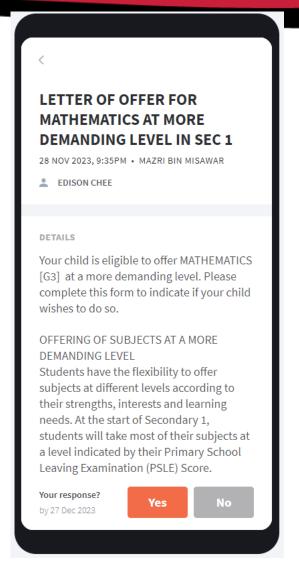

#### How does the offer letter look like?

Please return completed form to the General Office.